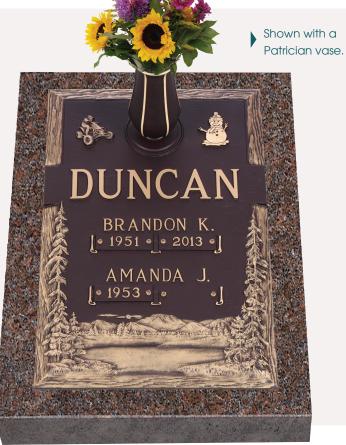

#### Vases and Emblems

Accessorize and personalize with a vase or emblems.

Patrician

Signature®

Garden

#1020

**GB-115 V1 Blooming Rose** 16x24 dark bronze on a 20x28 Moonlight Gray granite base.

**GB-173 V1 Dynasty Fruit of Life** 24x30 dark bronze on a 28x34 Moonlight Gray granite base.