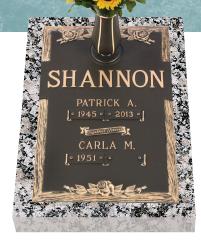

### **Double Interment Memorials** with vase

GB-119 V1 Victorian Rose 16x24 dark bronze on a 20x28 Moonlight Gray granite base.