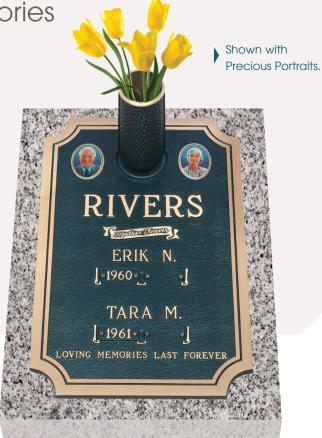

### Enhance the personalization of any memorial with accessories

Coldspring offers a number of memorial accessories that allow you to further personalize and enhance the beauty of your memorial including letter style, borders, emblems, vases and portraits.