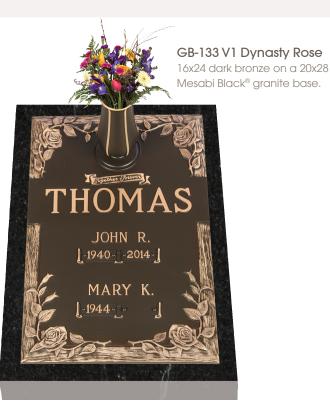

> **GB-117 V1 Mountain Pine** 16x24 Terra Rouge bronze on a 20x28 Carnelian® granite base.