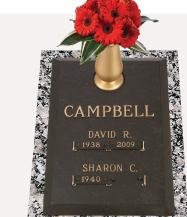

CAMPBELL

DAVID R. [\* 1938 • ] • 2009 • ]

1 • 1940 • •

The second states

**GB-125 V1 Wheat** 16x24 dark bronze on a 20x28 Moonlight Gray granite base.