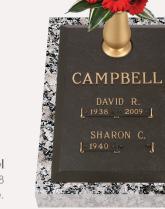

CAMPBELL

DAVID R. [\* 1938 • ] • 2009 • ]

1 • 1940 • •

The second states

**GB-125 V1 Wheat** 16x24 dark bronze on a 20x28 Moonlight Gray granite base.