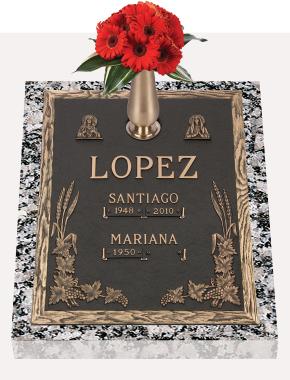

### **Double Interment Memorials** with vase

GB-119 V1 Victorian Rose 16x24 dark bronze on a 20x28 Moonlight Gray granite base.