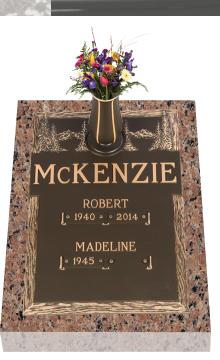

CAMPBELL

DAVID R. [\* 1938 • ] • 2009 • ]

1 • 1940 • •

The second states

**GB-125 V1 Wheat** 16x24 dark bronze on a 20x28 Moonlight Gray granite base.