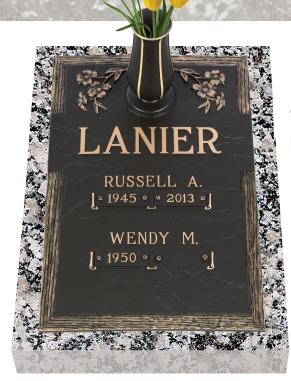

### HANLEY ISADORE D. [\* 1945 • \* 2013 •] Martinera ARDELLA J. [\* 1950 • \* \*]

**GB-726 V1 Polished Bevel** 16x24 dark bronze on a 20x28 Moonlight Gray granite base.

**GB-135 V1 Dynasty Dogwood** 16x24 dark bronze on a 20x28 Moonlight Gray granite base.