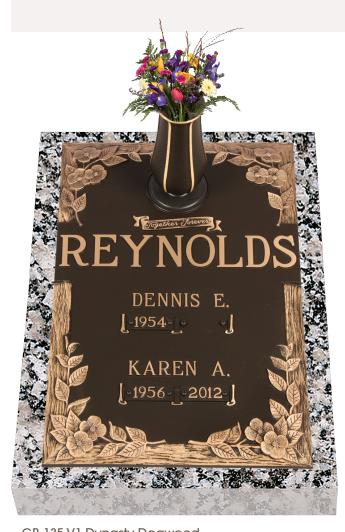

### HANLEY ISADORE D. [\* 1945 • \* 2013 •] Martinera ARDELLA J. [\* 1950 • \* \*]

**GB-726 V1 Polished Bevel** 16x24 dark bronze on a 20x28 Moonlight Gray granite base.

**GB-135 V1 Dynasty Dogwood** 16x24 dark bronze on a 20x28 Moonlight Gray granite base.