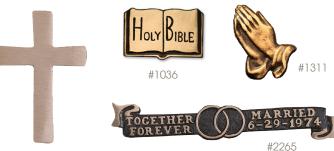

#### Vases and Emblems

Accessorize and personalize with a vase or emblems.

Patrician

Signature®

Garden

#1020

**GB-115 V1 Blooming Rose** 16x24 dark bronze on a 20x28 Moonlight Gray granite base.

**GB-173 V1 Dynasty Fruit of Life** 24x30 dark bronze on a 28x34 Moonlight Gray granite base.