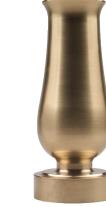

#### Vases and Emblems

Accessorize and personalize with a vase or emblems.

Patrician

Signature®

Garden

#1020

**GB-115 V1 Blooming Rose** 16x24 dark bronze on a 20x28 Moonlight Gray granite base.

**GB-173 V1 Dynasty Fruit of Life** 24x30 dark bronze on a 28x34 Moonlight Gray granite base.