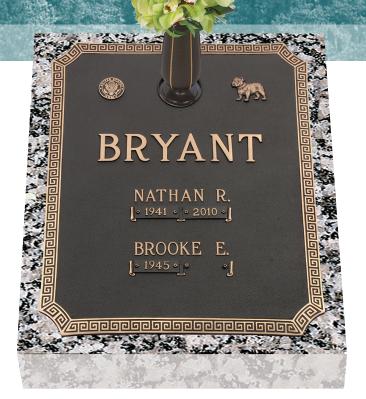

### Enhance the personalization of any memorial with accessories

Coldspring offers a number of memorial accessories that allow you to further personalize and enhance the beauty of your memorial including letter style, borders, emblems, vases and portraits.