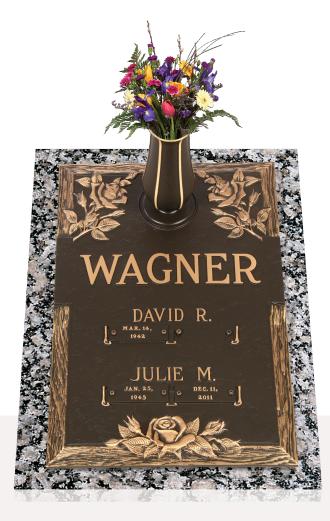

### **Double Interment Memorials** with vase

GB-119 V1 Victorian Rose 16x24 dark bronze on a 20x28 Moonlight Gray granite base.