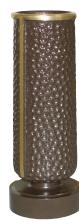

#### Vases and Emblems

Accessorize and personalize with a vase or emblems.

Patrician

Signature®

Garden

#1020

**GB-115 V1 Blooming Rose** 16x24 dark bronze on a 20x28 Moonlight Gray granite base.

**GB-173 V1 Dynasty Fruit of Life** 24x30 dark bronze on a 28x34 Moonlight Gray granite base.