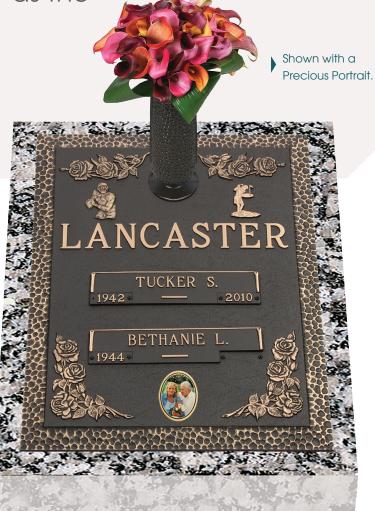

### Enhance the personalization of any memorial with accessories

Coldspring offers a number of memorial accessories that allow you to further personalize and enhance the beauty of your memorial including letter style, borders, emblems, vases and portraits.