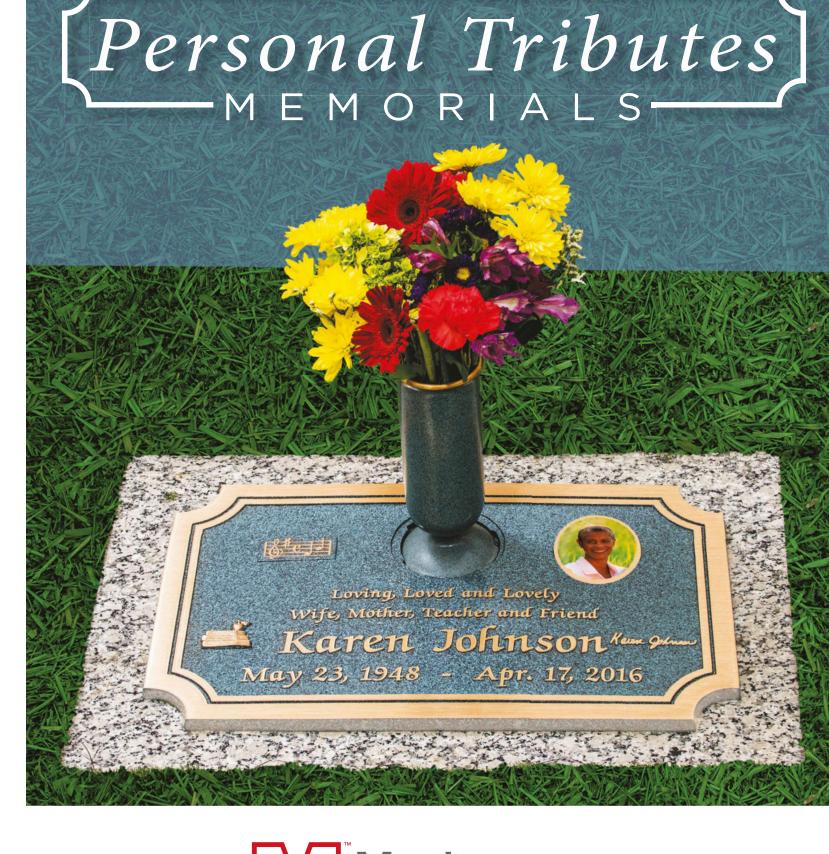

# How do you want to tell your story?

Remember a very special life with a Personal Tribute.

With a Personal Tributes Memorial, you can pass down the story of your heritage to future generations. In your own words, or with a favorite verse or poem, you can create a beautiful personal epitaph for a truly authentic remembrance. Offered in a large selection of sizes and styles, all Personal Tributes Memorials are finished with Matthews' exclusive Diamond Shield® Protective Coating to preserve the beauty of the bronze.

Memorial Includes: Unlimited Personal Epitaph | Signatures | Color Cameo | Background Color | Unlimited Emblems Choose from the following options to customize your memorial

### **BACKGROUND COLORS**

Matching vases also available

**CHERRY** 

**EPITAPH** 

You can tell the story of a life well lived, in your own words, or choose a favorite poem or verse.

DARK AQUAMARINE

DARK BROWN

BLACK

**CAMEO** 

From a family portrait to a special memory, your treasured photo is preserved in detailed. full-color quality.

**FRAMES** 

LIGHT

**BROWN** 

**CAMBRIDGE®** 

MAYFAIR®