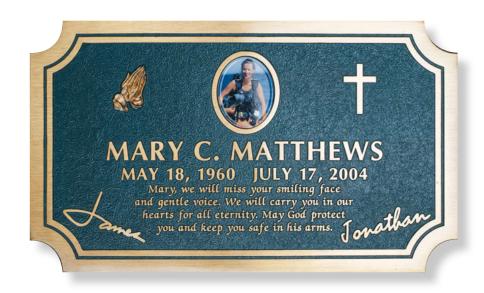

Memorial Includes: Unlimited Personal Epitaph | Signatures | Color Cameo | Background Color | Unlimited Emblems Choose from the following options to customize your memorial

BLACK

**CAMEO** 

From a family portrait to a special memory, your treasured photo is preserved in detailed. full-color quality.

**FRAMES** 

LIGHT

**BROWN** 

**CAMBRIDGE®** 

MAYFAIR®

## **SIGNATURES**

Tonathan

Add a signature or a hand-written message to include a highly personal touch to a bronze memorial.