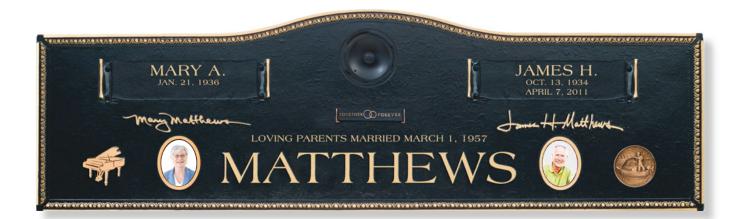

Memorial Includes: Unlimited Personal Epitaph | Signatures | Color Cameo | Background Color | Unlimited Emblems Choose from the following options to customize your memorial

## **SIGNATURES**

Tonathan

Add a signature or a hand-written message to include a highly personal touch to a bronze memorial.

### **EMBLEMS**

SIMPLICITY

DECO®

Ask counselor for more emblem options.

ITEM #124426

CHANCERY

Can be mixed and matched.

**OPTIMA** 